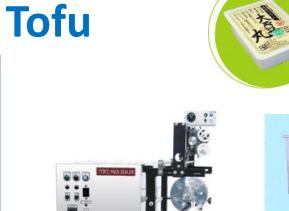

## TK-1 type automatic sealer Specification: Intermittent cam Straight cut type

Applications: Tofu, egg tofu, etc. Features: Space saving due to compact design Dimensions: 1000 × 500 × 1600H(mm) Power supply: 100V Ability: Approx. 800pcs / hour <Option> Date printing device