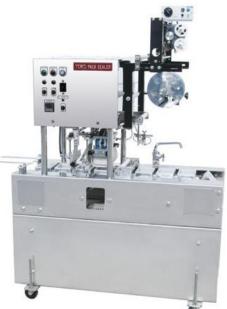

## TK-1 type automatic sealer Specification: Intermittent cam Straight cut type

Applications: Tofu, egg tofu, etc. Features: Space saving due to compact design Dimensions: 1000 × 500 × 1600H(mm) Power supply: 100V Ability: Approx. 800pcs / hour <Option> Date printing device