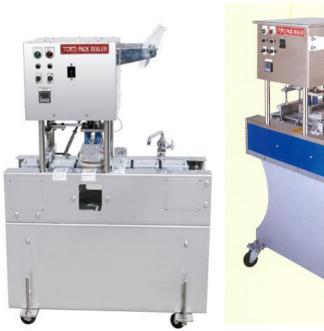

## TK-1200 type automatic sealer

Specifications: intermittent cam straight cut type Use: Tofu, egg tofu, etc. Features: With Packaged Tofu take-out Rail Dimensions: 1200 × 500 × 1600H(mm) Power supply: 100V Capacity: Approx. 800 to 1000 pcs / hour <Option> Date printing device, inverter (speed control)