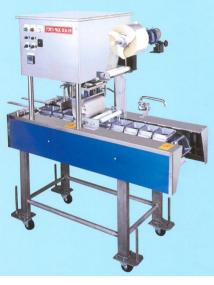

## TK-1200 type automatic sealer

Specifications: intermittent cam straight cut type Use: Tofu, egg tofu, etc. Features: With Packaged Tofu take-out Rail Dimensions: 1200 × 500 × 1600H(mm) Power supply: 100V Capacity: Approx. 800 to 1000 pcs / hour <Option> Date printing device, inverter (speed control)