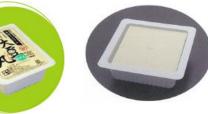

## **Automatic Sealer for Tofu**







## TK-1 type automatic sealer Specification: Intermittent cam Straight cut type

Applications: Tofu, egg tofu, etc. Features: Space saving due to compact design Dimensions: 1000 × 500 × 1600H(mm) Power supply: 100V Ability: Approx. 800pcs / hour <Option> Date printing device





## TK-1200 type automatic sealer

Specifications: intermittent cam straight cut type Use: Tofu, egg tofu, etc. Features: With Packaged Tofu take-out Rail Dimensions: 1200 × 500 × 1600H(mm) Power supply: 100V Capacity: Approx. 800 to 1000 pcs / hour <Option> Date printing device, inverter (speed control)